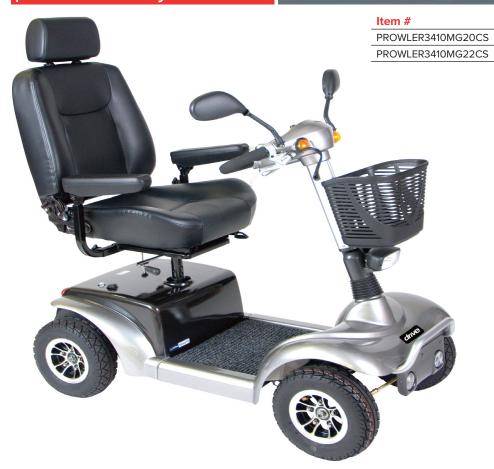

## **Prowler 3410**

## **Large Scooter**

- Ergonomic throttle control.
- Height-adjustable swivel seat features fold-down backrest.
- Seat back reclines and features adjustable headrest.
- Available with 20" or 22" width Captain's Seat.
- Seat position can be adjusted forward or backward.
- Pneumatic tires and full suspension.
- Large, plastic carry basket.
- Easy-to-adjust tiller.

- Programmable controller.
- Anti-tip wheels.
- Headlight.
- Rearview mirrors.
- Turn signals/hazard lights.
- Front reflectors.
- Delta tiller.
- Easy freewheel operation.
- Additional hand-operated drum brake.